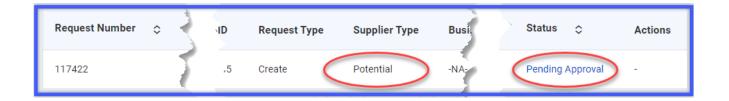

After completing the company registration tabs and saving information, you will be brought to a new page indicating a *Pending Approval* status with a *Potential* supplier type indicating registration has been completed.