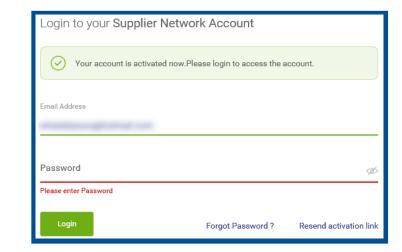

#### **5.** Receive User Activation Email (including the One-Time Password)

\*Be sure to active account within 10 minutes

6. Login to Zycus Supplier Network Account

7. Login to Zycus Supplier Network Account