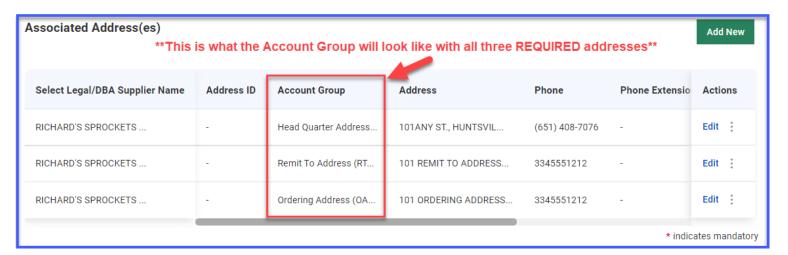

#### 13. Address Tab:

All Locations Subtab:

• 1: Verify Head Quarter Address (HQ) preloaded content

• 2: Add Required: Remit to Address (RT)

\*(Add RT address <u>BEFORE</u> Ordering Address)

• 3: Add Required: Ordering Address (OA)