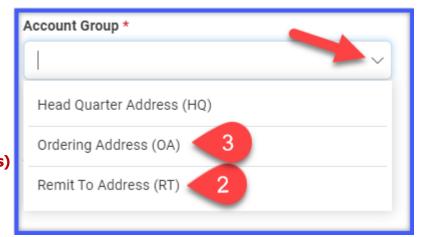

#### 13. Address Tab:

All Locations Subtab:

• 1: Verify Head Quarter Address (HQ) preloaded content

• 2: Add Required: Remit to Address (RT)

\*(Add RT address <u>BEFORE</u> Ordering Address)

• 3: Add Required: Ordering Address (OA)