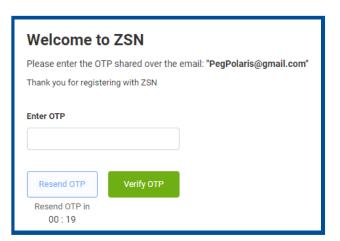

#### **5.** Receive User Activation Email (including the One-Time Password)

\*Be sure to active account within 10 minutes

6. Login to Zycus Supplier Network Account

7. Login to Zycus Supplier Network Account