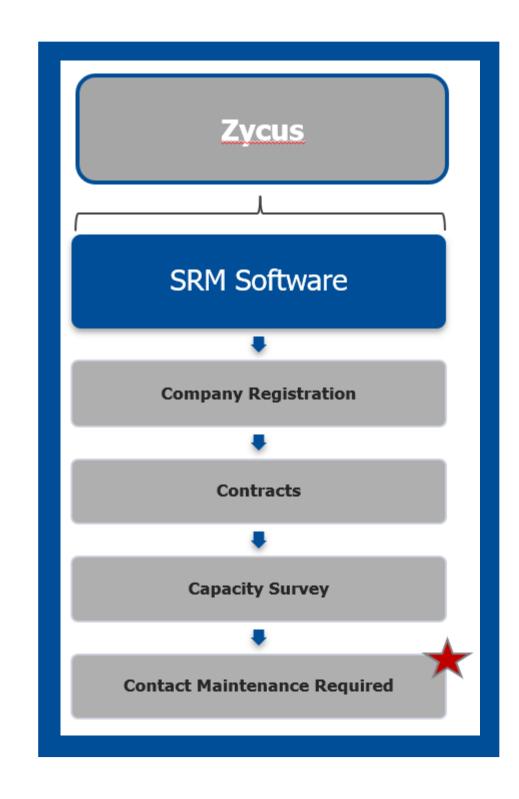

#### **Zycus:**

A centralized SRM software, to strategically manage onboarding, and contract management.

#### **IMPORTANT**:

**Zycus <u>REQUIRES</u>** continual contact maintenance.

#### 10. Complete the Company Registration Form & Click Create:

| Company Registration Form  |                           |
|----------------------------|---------------------------|
| * Indicates required field |                           |
| Company Information        |                           |
| Company                    |                           |
| * Address Type             | Head Quarter Address (HQ) |
| * Address1                 |                           |
| Address2                   |                           |
| Address3                   |                           |
| PO Box Number              |                           |
| * Country                  | United States             |
| * State                    | V                         |
| * City                     |                           |
| * Zip / Postal Code        |                           |
| * Business Phone           |                           |
| Business Fax               |                           |
|                            | Create Back               |

#### 12. Company Tab:

Company Details Subtab:

Verify preloaded content

Tax Information Subtab: • Add: Tax ID Format

Add: Legal Structure

• Add: Tax ID

#### 13. Address Tab:

All Locations Subtab:

• 1: Verify Head Quarter Address (HQ) preloaded content

• 2: Add Required: Remit to Address (RT)

\*(Add RT address <u>BEFORE</u> Ordering Address)

• 3: Add Required: Ordering Address (OA)

#### 13. Cont'd.

Contact Details Subtab:

- Add: Necessary company contacts
- Complete required fields & select My Profile (SIM) for users access to the Supplier Information Portal

Corporate Subtab:

Complete required fields

#### 14. Pre-Qualification Tab:

Complete questionnaire