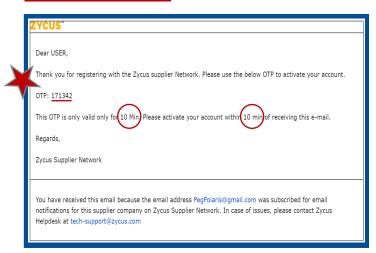

#### **5.** Receive User Activation Email (including the One-Time Password)

\*Be sure to active account within 10 minutes

6. Login to Zycus Supplier Network Account

7. Login to Zycus Supplier Network Account