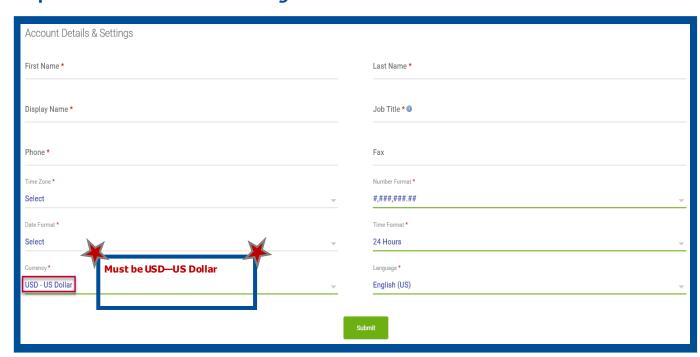

** Zycus Registration: 1 of 3



#### 1. Go to www.polarissuppliers.com

2. Click:



3. Click: Zycus Supplier Network This will take you to the **Polaris section within the Zycus Supplier Network** 



4. Register as a Zycus User:

**Enter the Following:** 

- Email Address
- Password
- Confirm Password
- Complete Math Prompt
- Check: *I agree to the terms and conditions*
- Click: Register



TIP: Avoid the Junk Folder by adding notifications@zycus.com to your contacts

#### **5.** Receive User Activation Email (including the One-Time Password)

\*Be sure to active account within 10 minutes



6. Login to Zycus Supplier Network Account



7. Login to Zycus Supplier Network Account





## **ZYCUS** Zycus Registration: 2 of 3



#### 8. Complete Account Details & Settings - Click Submit:



#### 9. Click Let's Get Started:



#### 10. Complete the Company Registration Form & Click Create:

| Company Registration Form  |                           |
|----------------------------|---------------------------|
| * Indicates required field |                           |
| Company Information        |                           |
| Company                    |                           |
| * Address Type             | Head Quarter Address (HQ) |
| * Address1                 |                           |
| Address2                   |                           |
| Address3                   |                           |
| PO Box Number              |                           |
| * Country                  | United States             |
| * State                    | V