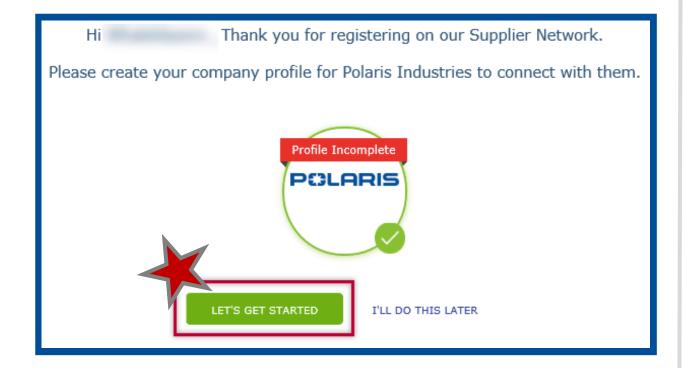

# 1. Go to www.polarissuppliers.com

2. Click:



3. Click: Zycus Supplier Network This will take you to the **Polaris section within the Zycus Supplier Network** 



4. Register as a Zycus User:

**Enter the Following:** 

- Email Address
- Password
- Confirm Password
- Complete Math Prompt
- Check: *I agree to the terms and conditions*
- Click: Register



TIP: Avoid the Junk Folder by adding notifications@zycus.com to your contacts

#### **5.** Receive User Activation Email (including the One-Time Password)

\*Be sure to active account within 10 minutes



6. Login to Zycus Supplier Network Account



7. Login to Zycus Supplier Network Account





## **ZYCUS** Zycus Registration: 2 of 3



#### 8. Complete Account Details & Settings - Click Submit:



#### 9. Click Let's Get Started:



#### 10. Complete the Company Registration Form & Click Create:

| Company Registration Form  |                           |
|----------------------------|---------------------------|
| * Indicates required field |                           |
| Company Information        |                           |
| Company                    |                           |
| * Address Type             | Head Quarter Address (HQ) |
| * Address1                 |                           |
| Address2                   |                           |
| Address3                   |                           |
| PO Box Number              |                           |
| * Country                  | United States             |
| * State                    | V                         |
| * City